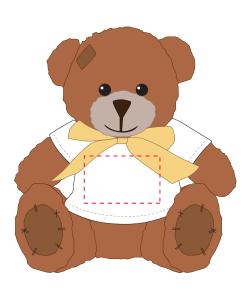

## ARTWORK SCALE 50%

ARTWORK SCALE 100% Max print area: 40mm x 25mm

## The dashed line is to demonstrate print area and will not appear on your printed item